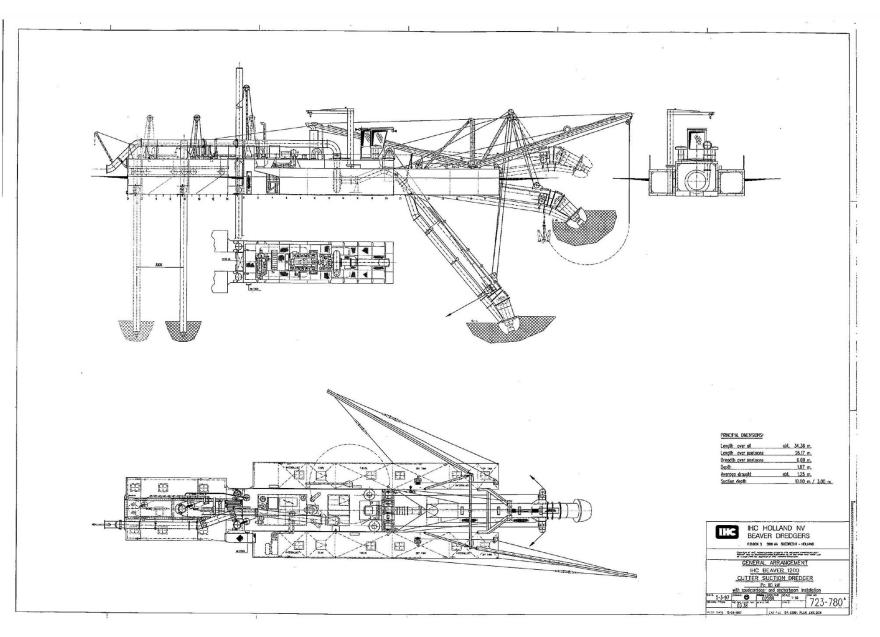

## Mabuiag IHC Beaver 1200 Cutter Suction Dredge

## Specifications

| Power               | 1400HP Total Installed<br>150hp on Cutter<br>275hp on Cutter (with aux<br>power pack) | Length Overall | 34.3m  |
|---------------------|---------------------------------------------------------------------------------------|----------------|--------|
| Pump                | IHC 1100-200-400                                                                      | Hull Length    | 63.00m |
| Pipe                | 450mm dia. Suction<br>4500 dia. Delivery                                              | Beam           | 6.69m  |
| Min working Draught | 2m                                                                                    | Year Built     | 1997   |
| Dredging Depth      | 10m<br>16m (modified)                                                                 |                |        |
| Anchors             | 2                                                                                     |                |        |
| Spuds               | 1 Stationary / 1 Travelling                                                           |                |        |

Mabuiag IHC Beaver 1200 Cutter Suction Dredge